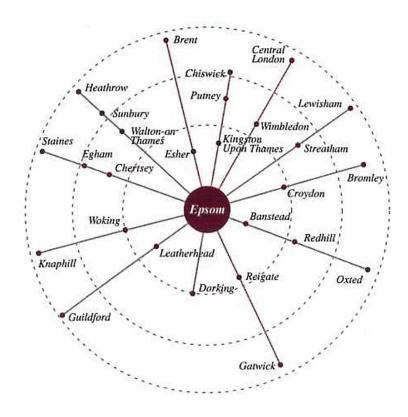

Our Home to Home service is free within a 15 mile radius of Epsom, the map shows the approximate area covered. If you live outside the area, please do contact us, we would not wish you to miss out on a holiday of a lifetime and may still be able to arrange our Home to Holiday service at a small supplement.