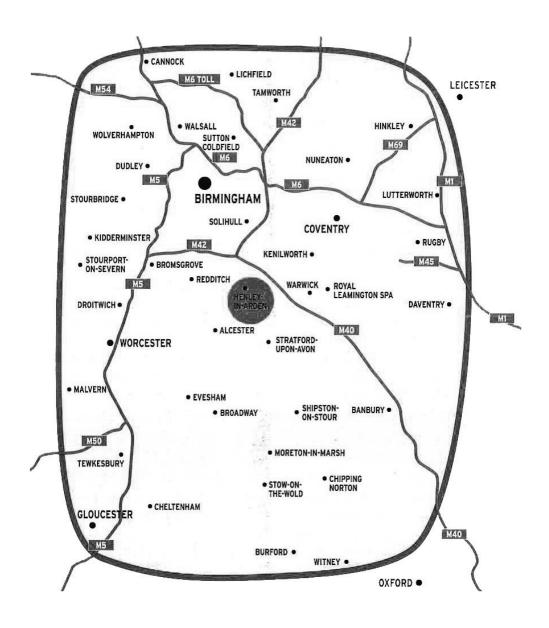

## **Pick Up Points**

You choose - it's as easy as A-B-C

- A **'Free door to door service'** Be collected from and returned to your own home. This service is free from charge from anywhere inside the circle line on the map below! Just pack your suitcase and wait for the doorbell to ring
- B **'Free park & ride'** Drive to our coach depot in Henley and leave your car in our secure car park for the duration of your holiday.
- C **'Drop off and collect'** You might prefer to be dropped off and collected by friends or family from either our coach depot here. If so, we will reduce the cost of your holiday by £20 per person.